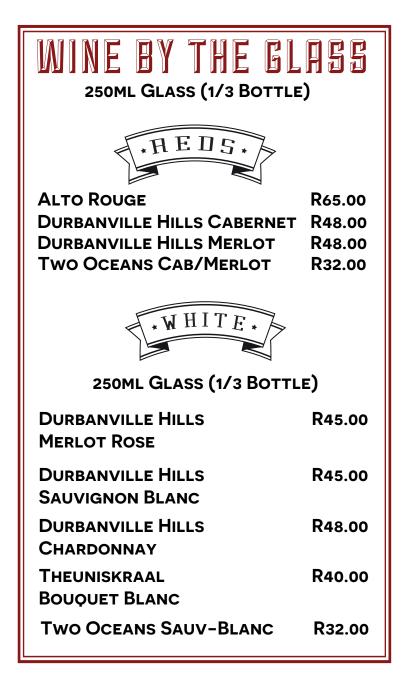

EDRE AND VIOGNIER WITH A SPICY PROFILE AND OVERTONES OF RIPE BLACK FRUIT AND VIOLETS. SMOOTH AND RICH ON THE PALATE WITH SOFT TANNINS, GOOD DENSITY AND A HINT OF OAK

### GLEN CARLOU TORTOISE HILL RED

RICH BERRY FRUIT WITH SOFT TANNINS

R145.00

### R105.00

R140.00

R315.00

R135.00

R195.00

R195.00

R210.00

 $\mathbf{\star}$ 



### Allesverloren Vintage

### R34.00

R30.00

R30.00

by the Glass

by the Glass

FINE OLD, VELVETY ENTRY, MULTI-DIMENSIONAL by the Glass. WITH RIPE FRUIT AND A LINGERING SWEET RAISIN AFTERTASTE

### MONIS PALE DRY

Smooth on the palate with pronounced nutty flavour

### **MONIS MEDIUM CREAM**

Full-bodied, velvety, aromatic and lively. A perfect dinner aperitif

### MONIS FULL CREAM

AN INHERENTLY SWEET WINE WITH A DARK RUBY COLOUR

**R30.00** by the Glass